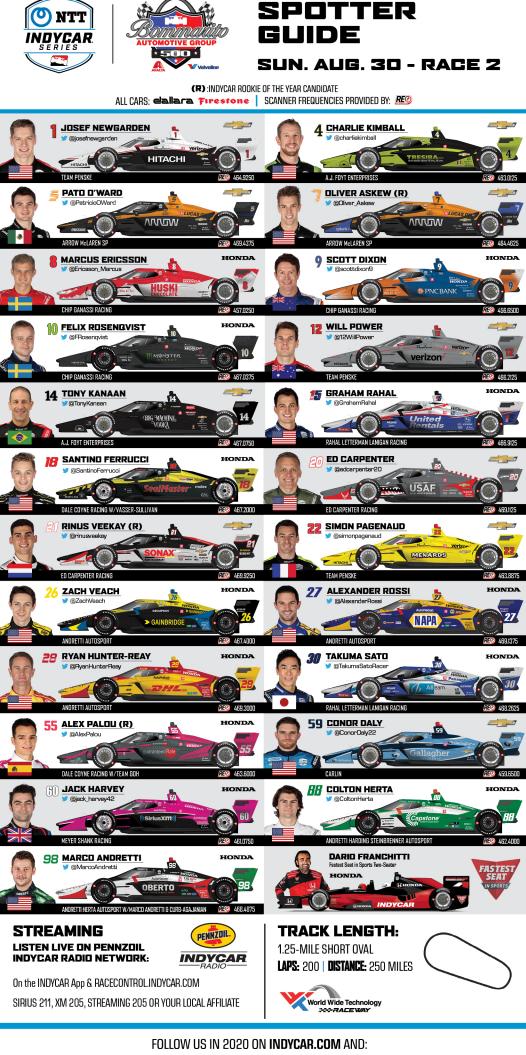

## SUNDAY, AUGUST 30

3:00 - 6:00 pm

**Bommarito Automotive Group Race 2** 

ONTI FANTASY

oogle Play